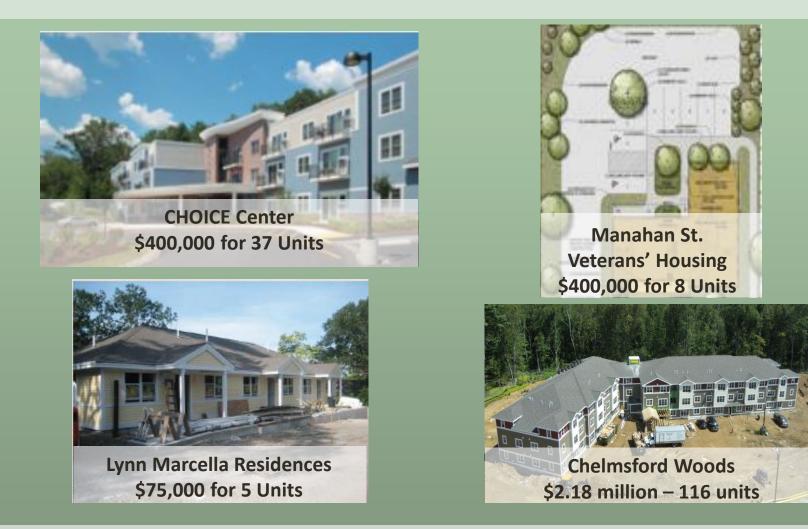

#### **Further Resources at CPC Website**

Read on for details about the

CHOICE Center LLC (One and Two Bedroom Homes) CPC provided \$400,000 of the \$9.8 million project cost

Lynn M. Marcella Residences at James Street (Two Bedroom Homes) CPC provided \$75,000 of the \$1.3 million project cost

Harding Street Residences (Eight Affordable Rental Homes) CPC provided \$100,000 of the \$1.3 million project cost

North Village (51 New Affordable Senior Rental Units) CPC provided \$27,700 of the \$5.4 million project cost

Recent CPC Awards for Community Housing Average award of \$19,500 per unit