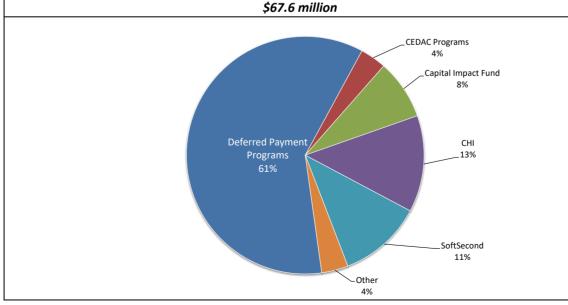

## Grant Funds Allocated to Programs

| Grant and Subsidy Programs Det November 30, 2021                                           | ail |            |      |
|--------------------------------------------------------------------------------------------|-----|------------|------|
| Sources of MHP Grant Funding                                                               |     |            |      |
| Bank Grants                                                                                |     |            |      |
| Bank of America                                                                            | \$  | 40,000,000 | 59%  |
| State Street                                                                               |     | 13,343,742 | 20%  |
| Citizens                                                                                   |     | 2,595,451  | 4%   |
| Lehman                                                                                     |     | 1,050,000  | 2%   |
| Other Bank Grants                                                                          |     | 638,747    | 1%   |
| Total Bank Grants                                                                          | \$  | 57,627,940 |      |
| Other Sources                                                                              |     |            |      |
| DHCD: Stabilization Funds, Mel King, Public Tenant funds                                   | \$  | 3,458,824  | 5%   |
| Sources of MHP Grant Funding                                                               |     | 1,000,000  | 1%   |
| MHFA                                                                                       |     | 984,486    | 1%   |
| Repayments and Other Sources                                                               |     | 4,576,240  | 7%   |
| Equity Take Out Premium                                                                    | _   | 160,075    | 0%   |
| Total Other Sources                                                                        | \$  | 10,179,625 |      |
| Total MHP Grant Funds Received and Available                                               | \$  | 67,807,565 | 100% |
|                                                                                            |     |            |      |
| Grant and Subsidy Funds Allocated to Progr                                                 | ams |            |      |
| Lending Programs                                                                           |     |            |      |
| Deferred Payment Subsidies to Projects (includes Closed, Escrowed and Committed Subsidies) |     |            |      |
| Perm PLUS                                                                                  | \$  | 22,812,623 |      |
| Single Package Financing                                                                   |     | 3,797,729  |      |
| Scattered Site Credit Line                                                                 |     | 667,750    |      |
| Small Scale Rental Production                                                              |     | 6,648,389  |      |
| Neighborhood Rental Initiative                                                             |     | 4,851,000  |      |
| Remaining Reserved but Uncommitted Funds                                                   |     | 1,857,655  |      |
| Total Deferred Payment Subsidies to Projects                                               | \$  | 40,635,146 | 60%  |
| CEDAC Programs                                                                             | \$  | 2,400,000  | 4%   |
| Capital Impact Fund (Housing Reserve Assurance Program and Forward rate SWAPS)             |     | 5,500,000  | 8%   |
| Total Allocated to Lending Programs                                                        | \$  | 48,535,146 |      |
| Community Housing Initiative Programs                                                      |     |            |      |
| Production Capacity Grant Program                                                          | \$  | 2,788,504  |      |
| Production Support Program                                                                 |     | 4,211,496  |      |
| Targeted Communities Initiative                                                            |     | 860,000    |      |
| Housing Authority Planning Grants                                                          |     | 650,000    |      |
| Asset Management TA (recoverable)                                                          |     | 115,000    |      |
| Receivership Program                                                                       |     | 260,000    |      |
| Total Allocated to Community Housing Initiative Programs                                   | \$  | 8,885,000  | 13%  |
| Soft Second Program                                                                        |     |            |      |
| Soft Second Program Support                                                                | \$  | 7,700,000  |      |
| Total Allocated to Soft Second Programs                                                    | \$  | 7,700,000  | 11%  |
| Other Programs                                                                             |     |            |      |
| -                                                                                          | \$  | 465,000    |      |
| Foundation for Growth State Public Housing Commission                                      | ş   | 30,000     |      |
| New Lease for Homeless Families                                                            |     | 50,000     |      |
| Homebuyer Network                                                                          |     | 100,000    |      |
| Foreclosure Response                                                                       |     | 260,000    |      |
| Nehemiah Development                                                                       |     | 500,000    |      |
| Borrower Assistance Program                                                                |     | 984,486    |      |
| MAHA Homebuyer Acquisition                                                                 |     | 50,000     |      |
| Total Allocated to Other Programs                                                          | \$  | 2,439,486  | 4%   |
| Total Grant Funds Allocated                                                                | \$  | 67,559,632 | 100% |
|                                                                                            |     |            |      |
| Total MHP Grant Funds Received and Available                                               | \$  | 67,807,565 |      |
| Total Grant Funds Allocated                                                                | \$  | 67,559,632 |      |
| Grant and Subsidy Funds Available to Allocate                                              | \$  | 247,933    |      |