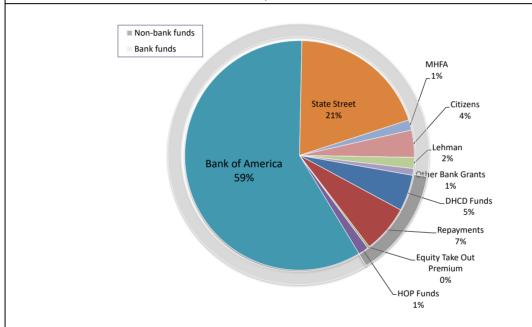

# Sources of MHP Grant Funding \$67.8 million

## Grant Funds Allocated to Programs

| Grant and Subsidy Programs Det November 30, 2021                                           | ail |            |      |
|--------------------------------------------------------------------------------------------|-----|------------|------|
| Sources of MHP Grant Funding                                                               |     |            |      |
| Bank Grants                                                                                |     |            |      |
| Bank of America                                                                            | \$  | 40,000,000 | 59%  |
| State Street                                                                               |     | 13,343,742 | 20%  |
| Citizens                                                                                   |     | 2,595,451  | 4%   |
| Lehman                                                                                     |     | 1,050,000  | 2%   |
| Other Bank Grants                                                                          |     | 638,747    | 1%   |
| Total Bank Grants                                                                          | \$  | 57,627,940 |      |
| Other Sources                                                                              |     |            |      |
| DHCD: Stabilization Funds, Mel King, Public Tenant funds                                   | \$  | 3,458,824  | 5%   |
| Sources of MHP Grant Funding                                                               |     | 1,000,000  | 1%   |
| MHFA                                                                                       |     | 984,486    | 1%   |
| Repayments and Other Sources                                                               |     | 4,576,240  | 7%   |
| Equity Take Out Premium                                                                    | _   | 160,075    | 0%   |
| Total Other Sources                                                                        | \$  | 10,179,625 |      |
| Total MHP Grant Funds Received and Available                                               | \$  | 67,807,565 | 100% |
|                                                                                            |     |            |      |
| Grant and Subsidy Funds Allocated to Progr                                                 | ams |            |      |
| Lending Programs                                                                           |     |            |      |
| Deferred Payment Subsidies to Projects (includes Closed, Escrowed and Committed Subsidies) |     |            |      |
| Perm PLUS                                                                                  | \$  | 22,812,623 |      |
| Single Package Financing                                                                   |     | 3,797,729  |      |
| Scattered Site Credit Line                                                                 |     | 667,750    |      |
| Small Scale Rental Production                                                              |     | 6,648,389  |      |
| Neighborhood Rental Initiative                                                             |     | 4,851,000  |      |
| Remaining Reserved but Uncommitted Funds                                                   |     | 1,857,655  |      |
| Total Deferred Payment Subsidies to Projects                                               | \$  | 40,635,146 | 60%  |
| CEDAC Programs                                                                             | \$  | 2,400,000  | 4%   |
| Capital Impact Fund (Housing Reserve Assurance Program and Forward rate SWAPS)             |     | 5,500,000  | 8%   |
| Total Allocated to Lending Programs                                                        | \$  | 48,535,146 |      |
| Community Housing Initiative Programs                                                      |     |            |      |
| Production Capacity Grant Program                                                          | \$  | 2,788,504  |      |
| Production Support Program                                                                 |     | 4,211,496  |      |
| Targeted Communities Initiative                                                            |     | 860,000    |      |
| Housing Authority Planning Grants                                                          |     | 650,000    |      |
| Asset Management TA (recoverable)                                                          |     | 115,000    |      |
| Receivership Program                                                                       |     | 260,000    |      |
| Total Allocated to Community Housing Initiative Programs                                   | \$  | 8,885,000  | 13%  |
| Soft Second Program                                                                        |     |            |      |
| Soft Second Program Support                                                                | \$  | 7,700,000  |      |
| Total Allocated to Soft Second Programs                                                    | \$  | 7,700,000  | 11%  |
| Other Programs                                                                             |     |            |      |
| -                                                                                          | \$  | 465,000    |      |
| Foundation for Growth State Public Housing Commission                                      | ş   | 30,000     |      |
| New Lease for Homeless Families                                                            |     | 50,000     |      |
| Homebuyer Network                                                                          |     | 100,000    |      |
| Foreclosure Response                                                                       |     | 260,000    |      |
| Nehemiah Development                                                                       |     | 500,000    |      |
| Borrower Assistance Program                                                                |     | 984,486    |      |
| MAHA Homebuyer Acquisition                                                                 |     | 50,000     |      |
| Total Allocated to Other Programs                                                          | \$  | 2,439,486  | 4%   |
| Total Grant Funds Allocated                                                                | \$  | 67,559,632 | 100% |
|                                                                                            |     |            |      |
| Total MHP Grant Funds Received and Available                                               | \$  | 67,807,565 |      |
| Total Grant Funds Allocated                                                                | \$  | 67,559,632 |      |
| Grant and Subsidy Funds Available to Allocate                                              | \$  | 247,933    |      |