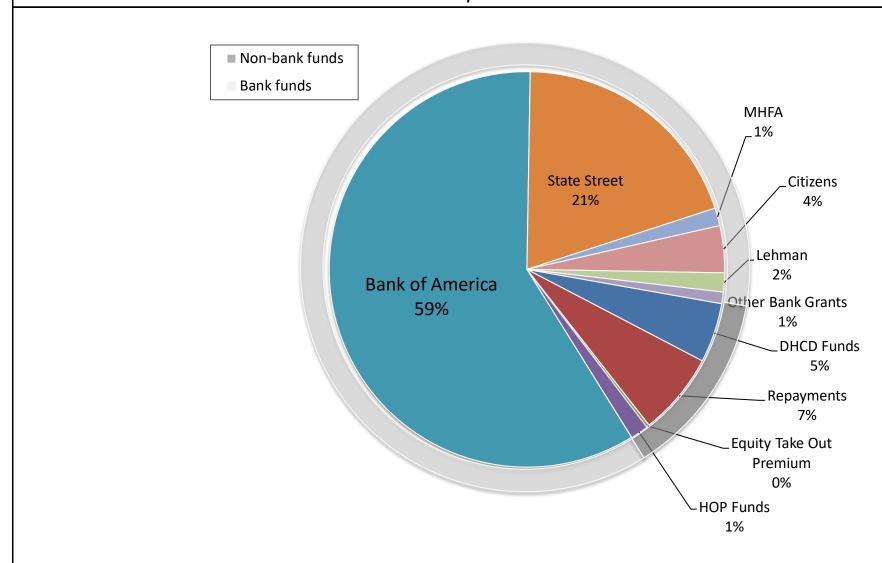

# Sources of MHP Grant Funding \$67.6 million

# Grant Funds Allocated to Programs \$67.6 million

| Sources of MHP Grant Funding                                                                                            |                |                                |      |
|-------------------------------------------------------------------------------------------------------------------------|----------------|--------------------------------|------|
| Bank Grants                                                                                                             |                |                                |      |
| Bank of America                                                                                                         | \$             | 40,000,000                     | 59%  |
| State Street                                                                                                            |                | 13,343,742                     | 20%  |
| Citizens                                                                                                                |                | 2,595,451                      | 4%   |
| Lehman                                                                                                                  |                | 1,050,000                      | 2%   |
| Other Bank Grants                                                                                                       |                | 638,747                        | 1%   |
| Total Bank Grants                                                                                                       | \$             | 57,627,940                     |      |
| Other Sources                                                                                                           |                |                                |      |
| DHCD: Stabilization Funds, Mel King, Public Tenant funds                                                                | \$             | 3,300,000                      | 5%   |
| Sources of MHP Grant Funding                                                                                            |                | 1,000,000                      | 1%   |
| MHFA                                                                                                                    |                | 984,486                        | 1%   |
| Repayments and Other Sources                                                                                            |                | 4,576,240                      | 7%   |
| Equity Take Out Premium                                                                                                 |                | 160,075                        | 0%   |
| Total Other Sources                                                                                                     | \$             | 10,020,801                     |      |
|                                                                                                                         | <u> </u>       |                                |      |
| Total MHP Grant Funds Received and Available                                                                            | \$             | 67,648,741                     | 100% |
| Grant and Subsidy Funds Allocated to Prog                                                                               | grams          |                                |      |
| <u>Lending Programs</u>                                                                                                 |                |                                |      |
| Deferred Payment Subsidies to Projects (includes Closed, Escrowed and Committed Subsidies)                              |                |                                |      |
| Perm PLUS                                                                                                               | \$             | 22,812,623                     |      |
| Single Package Financing                                                                                                |                | 3,797,729                      |      |
| Scattered Site Credit Line                                                                                              |                | 667,750                        |      |
| Small Scale Rental Production                                                                                           |                | 6,648,389                      |      |
| Neighborhood Rental Initiative                                                                                          |                | 4,851,000                      |      |
| Remaining Reserved but Uncommitted Funds                                                                                |                | 1,857,655                      |      |
| Total Deferred Payment Subsidies to Projects                                                                            | \$             | 40,635,146                     | 60%  |
| CEDAC Durantum                                                                                                          | ¢              | 2 400 000                      | 40/  |
| CEDAC Programs                                                                                                          | \$             | 2,400,000                      | 4%   |
| Capital Impact Fund (Housing Reserve Assurance Program and Forward rate SWAPS)  Total Allocated to Lending Programs     | \$             | 5,500,000<br><b>48,535,146</b> | 8%   |
| Community Housing Initiative Programs                                                                                   |                |                                |      |
| <u>Community Housing Initiative Programs</u>                                                                            |                |                                |      |
| Production Capacity Grant Program                                                                                       | \$             | 2,788,504                      |      |
| Production Support Program                                                                                              |                | 4,211,496                      |      |
| Targeted Communities Initiative                                                                                         |                | 860,000                        |      |
| Housing Authority Planning Grants                                                                                       |                | 650,000                        |      |
| Asset Management TA (recoverable)                                                                                       |                | 115,000                        |      |
| Receivership Program                                                                                                    |                | 260,000                        |      |
| Total Allocated to Community Housing Initiative Programs                                                                | \$             | 8,885,000                      | 13%  |
| Soft Second Program                                                                                                     |                |                                |      |
| Soft Second Program Support                                                                                             | Ś              | 7,700,000                      |      |
| Total Allocated to Soft Second Programs                                                                                 | \$             | 7,700,000                      | 11%  |
|                                                                                                                         | •              | ,                              |      |
| Other Programs                                                                                                          |                |                                |      |
| Foundation for Growth                                                                                                   | \$             | 465,000                        |      |
| State Public Housing Commission                                                                                         |                | 30,000                         |      |
| New Lease for Homeless Families                                                                                         |                | 50,000                         |      |
| Homebuyer Network                                                                                                       |                | 100,000                        |      |
| Foreclosure Response                                                                                                    |                | 260,000                        |      |
| Nehemiah Development                                                                                                    |                | 500,000                        |      |
| Borrower Assistance Program                                                                                             |                | 984,486                        |      |
| MAHA Homebuyer Acquisition                                                                                              |                | 50,000                         |      |
| Total Allocated to Other Programs                                                                                       | \$             | 2,439,486                      | 4%   |
| Total Grant Funds Allocated                                                                                             | \$             | 67,559,632                     | 100% |
|                                                                                                                         |                |                                |      |
|                                                                                                                         | 4              | 67,648,741                     |      |
|                                                                                                                         | <b>\$</b>      |                                |      |
|                                                                                                                         | \$             | 67,559,632                     |      |
| Total MHP Grant Funds Received and Available Total Grant Funds Allocated  Grant and Subsidy Funds Available to Allocate | \$<br>\$<br>\$ | 67,559,632<br>89,109           |      |