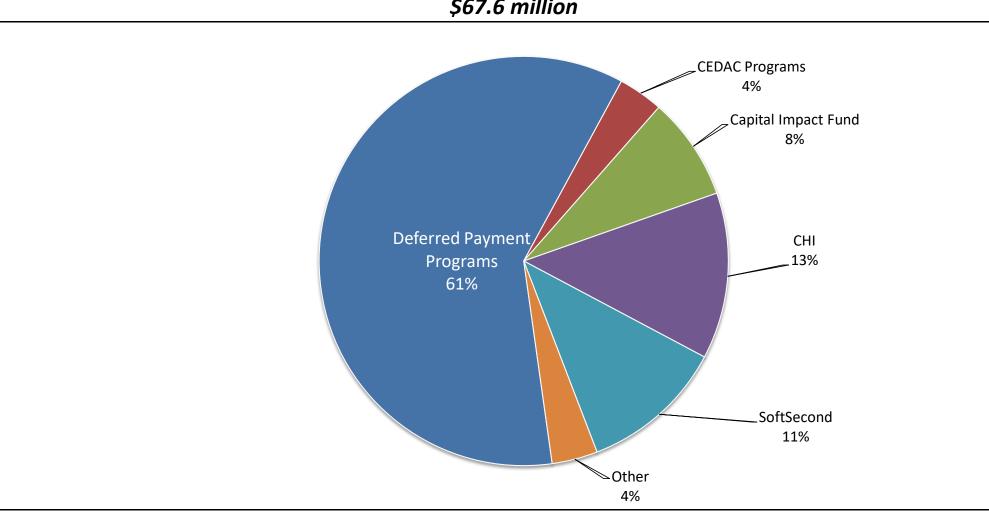

# Grant Funds Allocated to Programs \$67.6 million

| Sources of MHP Grant Funding                                                                                            |                |                                |      |
|-------------------------------------------------------------------------------------------------------------------------|----------------|--------------------------------|------|
| Bank Grants                                                                                                             |                |                                |      |
| Bank of America                                                                                                         | \$             | 40,000,000                     | 59%  |
| State Street                                                                                                            |                | 13,343,742                     | 20%  |
| Citizens                                                                                                                |                | 2,595,451                      | 4%   |
| Lehman                                                                                                                  |                | 1,050,000                      | 2%   |
| Other Bank Grants                                                                                                       |                | 638,747                        | 1%   |
| Total Bank Grants                                                                                                       | \$             | 57,627,940                     |      |
| Other Sources                                                                                                           |                |                                |      |
| DHCD: Stabilization Funds, Mel King, Public Tenant funds                                                                | \$             | 3,300,000                      | 5%   |
| Sources of MHP Grant Funding                                                                                            |                | 1,000,000                      | 1%   |
| MHFA                                                                                                                    |                | 984,486                        | 1%   |
| Repayments and Other Sources                                                                                            |                | 4,576,240                      | 7%   |
| Equity Take Out Premium                                                                                                 |                | 160,075                        | 0%   |
| Total Other Sources                                                                                                     | \$             | 10,020,801                     |      |
|                                                                                                                         | <u> </u>       |                                |      |
| Total MHP Grant Funds Received and Available                                                                            | \$             | 67,648,741                     | 100% |
| Grant and Subsidy Funds Allocated to Prog                                                                               | grams          |                                |      |
| <u>Lending Programs</u>                                                                                                 |                |                                |      |
| Deferred Payment Subsidies to Projects (includes Closed, Escrowed and Committed Subsidies)                              |                |                                |      |
| Perm PLUS                                                                                                               | \$             | 22,812,623                     |      |
| Single Package Financing                                                                                                |                | 3,797,729                      |      |
| Scattered Site Credit Line                                                                                              |                | 667,750                        |      |
| Small Scale Rental Production                                                                                           |                | 6,648,389                      |      |
| Neighborhood Rental Initiative                                                                                          |                | 4,851,000                      |      |
| Remaining Reserved but Uncommitted Funds                                                                                |                | 1,857,655                      |      |
| Total Deferred Payment Subsidies to Projects                                                                            | \$             | 40,635,146                     | 60%  |
| CEDAC Durantum                                                                                                          | ¢              | 2 400 000                      | 40/  |
| CEDAC Programs                                                                                                          | \$             | 2,400,000                      | 4%   |
| Capital Impact Fund (Housing Reserve Assurance Program and Forward rate SWAPS)  Total Allocated to Lending Programs     | \$             | 5,500,000<br><b>48,535,146</b> | 8%   |
| Community Housing Initiative Programs                                                                                   |                |                                |      |
| <u>Community Housing Initiative Programs</u>                                                                            |                |                                |      |
| Production Capacity Grant Program                                                                                       | \$             | 2,788,504                      |      |
| Production Support Program                                                                                              |                | 4,211,496                      |      |
| Targeted Communities Initiative                                                                                         |                | 860,000                        |      |
| Housing Authority Planning Grants                                                                                       |                | 650,000                        |      |
| Asset Management TA (recoverable)                                                                                       |                | 115,000                        |      |
| Receivership Program                                                                                                    |                | 260,000                        |      |
| Total Allocated to Community Housing Initiative Programs                                                                | \$             | 8,885,000                      | 13%  |
| Soft Second Program                                                                                                     |                |                                |      |
| Soft Second Program Support                                                                                             | Ś              | 7,700,000                      |      |
| Total Allocated to Soft Second Programs                                                                                 | \$             | 7,700,000                      | 11%  |
|                                                                                                                         | •              | ,                              |      |
| Other Programs                                                                                                          |                |                                |      |
| Foundation for Growth                                                                                                   | \$             | 465,000                        |      |
| State Public Housing Commission                                                                                         |                | 30,000                         |      |
| New Lease for Homeless Families                                                                                         |                | 50,000                         |      |
| Homebuyer Network                                                                                                       |                | 100,000                        |      |
| Foreclosure Response                                                                                                    |                | 260,000                        |      |
| Nehemiah Development                                                                                                    |                | 500,000                        |      |
| Borrower Assistance Program                                                                                             |                | 984,486                        |      |
| MAHA Homebuyer Acquisition                                                                                              |                | 50,000                         |      |
| Total Allocated to Other Programs                                                                                       | \$             | 2,439,486                      | 4%   |
| Total Grant Funds Allocated                                                                                             | \$             | 67,559,632                     | 100% |
|                                                                                                                         |                |                                |      |
|                                                                                                                         | 4              | 67,648,741                     |      |
|                                                                                                                         | <b>\$</b>      |                                |      |
|                                                                                                                         | \$             | 67,559,632                     |      |
| Total MHP Grant Funds Received and Available Total Grant Funds Allocated  Grant and Subsidy Funds Available to Allocate | \$<br>\$<br>\$ | 67,559,632<br>89,109           |      |