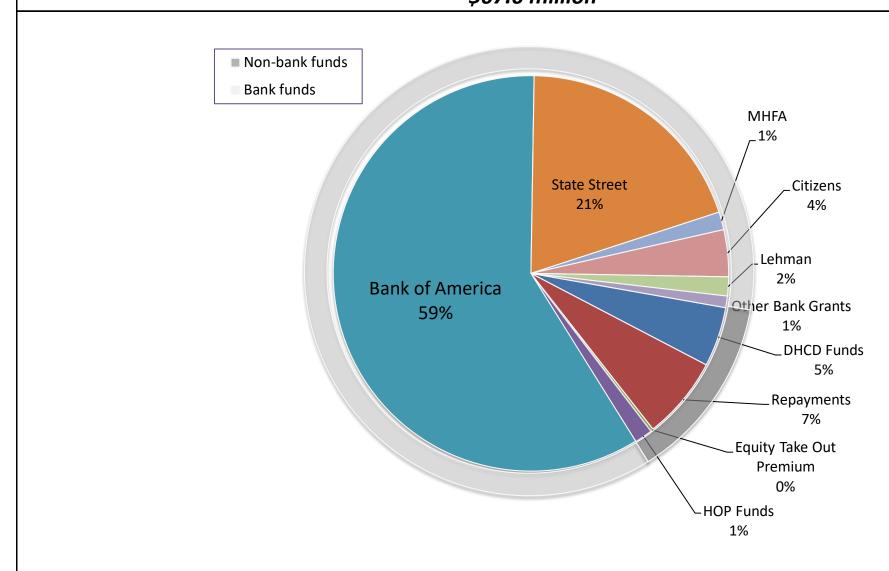

# Sources of MHP Grant Funding \$67.6 million

# Grant Funds Allocated to Programs

| Grant and Subsidy Programs Danuary 31, 2021                                                | Detail |            |          |
|--------------------------------------------------------------------------------------------|--------|------------|----------|
| Sources of MHP Grant Funding                                                               |        |            |          |
| Bank Grants                                                                                |        |            |          |
| Bank of America                                                                            | \$     | 40,000,000 | 59%      |
| State Street                                                                               |        | 13,343,742 | 20%      |
| Citizens                                                                                   |        | 2,595,451  | 4%       |
| Lehman                                                                                     |        | 1,050,000  | 2%       |
| Other Bank Grants                                                                          |        | 638,747    | 1%       |
| Total Bank Grants                                                                          | \$     | 57,627,940 |          |
| <u>Other Sources</u>                                                                       |        |            |          |
| DHCD: Stabilization Funds, Mel King, Public Tenant funds                                   | \$     | 3,300,000  | 5%       |
| Sources of MHP Grant Funding                                                               |        | 1,000,000  | 1%       |
| MHFA                                                                                       |        | 984,486    | 1%       |
| Repayments and Other Sources                                                               |        | 4,576,240  | 7%       |
| Equity Take Out Premium                                                                    |        | 145,654    | 0%       |
| Total Other Sources                                                                        | \$     | 10,006,380 |          |
| Total MHP Grant Funds Received and Available                                               | \$     | 67,634,320 | 100%     |
| Grant and Subsidy Funds Allocated to Pro                                                   | ograms |            |          |
| Lending Programs                                                                           |        |            |          |
| Deferred Payment Subsidies to Projects (includes Closed, Escrowed and Committed Subsidies) |        |            |          |
| Perm PLUS                                                                                  | \$     | 22,812,623 |          |
| Single Package Financing                                                                   |        | 3,797,729  |          |
| Scattered Site Credit Line                                                                 |        | 667,750    |          |
| Small Scale Rental Production                                                              |        | 6,648,389  |          |
| Neighborhood Rental Initiative                                                             |        | 4,851,000  |          |
| Remaining Reserved but Uncommitted Funds                                                   |        | 1,857,655  |          |
| Total Deferred Payment Subsidies to Projects                                               | \$     | 40,635,146 | 60%      |
| CEDAC Programs                                                                             | \$     | 2,400,000  | 4%       |
| Capital Impact Fund (Housing Reserve Assurance Program and Forward rate SWAPS)             | Ą      | 5,500,000  | 4%<br>8% |
| Total Allocated to Lending Programs                                                        | \$     | 48,535,146 | 676      |
| Community Housing Initiative Programs                                                      |        |            |          |
| Production Capacity Grant Program                                                          | \$     | 2,788,504  |          |
| Production Support Program                                                                 | *      | 4,211,496  |          |
| Targeted Communities Initiative                                                            |        | 860,000    |          |
| Housing Authority Planning Grants                                                          |        | 650,000    |          |
| Asset Management TA (recoverable)                                                          |        | 115,000    |          |
| Receivership Program                                                                       |        | 260,000    |          |
| Total Allocated to Community Housing Initiative Programs                                   | \$     | 8,885,000  | 13%      |
| Soft Second Program                                                                        | ·      | , ,        |          |
| Soft Second Program Support                                                                | \$     | 7,700,000  |          |
| Total Allocated to Soft Second Programs                                                    | \$     | 7,700,000  | 11%      |
| Other Programs                                                                             |        |            |          |
| Foundation for Growth                                                                      | \$     | 465,000    |          |
| State Public Housing Commission                                                            | 7      | 30,000     |          |
| New Lease for Homeless Families                                                            |        | 50,000     |          |
| Homebuyer Network                                                                          |        | 100,000    |          |
| Foreclosure Response                                                                       |        | 260,000    |          |
| Nehemiah Development                                                                       |        | 500,000    |          |
| Borrower Assistance Program                                                                |        | 984,486    |          |
| MAHA Homebuyer Acquisition                                                                 |        | 50,000     |          |
| Total Allocated to Other Programs                                                          | \$     | 2,439,486  | 4%       |
| Total Grant Funds Allocated                                                                | \$     | 67,559,632 | 100%     |
|                                                                                            |        |            |          |
| Total MHP Grant Funds Received and Available                                               | \$     | 67,634,320 |          |
| Total Grant Funds Allocated                                                                | \$     | 67,559,632 |          |
| Grant and Subsidy Funds Available to Allocate                                              | \$     | 74,688     |          |
|                                                                                            |        |            |          |
| Reserve Assurance Program (RAP)                                                            | )      |            |          |
| neserve Assurance Frogram (NAF)                                                            | 7      |            |          |