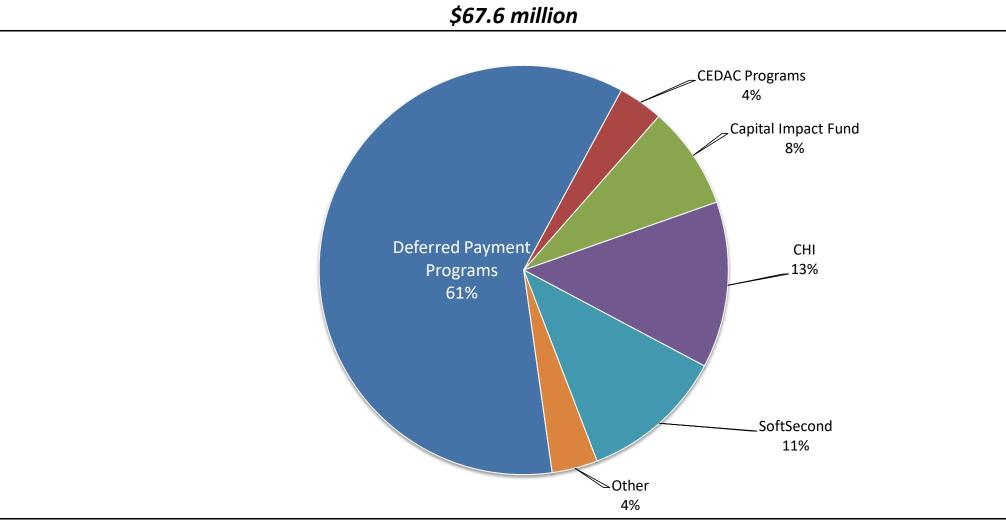

# Grant Funds Allocated to Programs

| Grant and Subsidy Programs Danuary 31, 2021                                                | Detail |            |          |
|--------------------------------------------------------------------------------------------|--------|------------|----------|
| Sources of MHP Grant Funding                                                               |        |            |          |
| Bank Grants                                                                                |        |            |          |
| Bank of America                                                                            | \$     | 40,000,000 | 59%      |
| State Street                                                                               |        | 13,343,742 | 20%      |
| Citizens                                                                                   |        | 2,595,451  | 4%       |
| Lehman                                                                                     |        | 1,050,000  | 2%       |
| Other Bank Grants                                                                          |        | 638,747    | 1%       |
| Total Bank Grants                                                                          | \$     | 57,627,940 |          |
| <u>Other Sources</u>                                                                       |        |            |          |
| DHCD: Stabilization Funds, Mel King, Public Tenant funds                                   | \$     | 3,300,000  | 5%       |
| Sources of MHP Grant Funding                                                               |        | 1,000,000  | 1%       |
| MHFA                                                                                       |        | 984,486    | 1%       |
| Repayments and Other Sources                                                               |        | 4,576,240  | 7%       |
| Equity Take Out Premium                                                                    |        | 145,654    | 0%       |
| Total Other Sources                                                                        | \$     | 10,006,380 |          |
| Total MHP Grant Funds Received and Available                                               | \$     | 67,634,320 | 100%     |
| Grant and Subsidy Funds Allocated to Pro                                                   | ograms |            |          |
| Lending Programs                                                                           |        |            |          |
| Deferred Payment Subsidies to Projects (includes Closed, Escrowed and Committed Subsidies) |        |            |          |
| Perm PLUS                                                                                  | \$     | 22,812,623 |          |
| Single Package Financing                                                                   |        | 3,797,729  |          |
| Scattered Site Credit Line                                                                 |        | 667,750    |          |
| Small Scale Rental Production                                                              |        | 6,648,389  |          |
| Neighborhood Rental Initiative                                                             |        | 4,851,000  |          |
| Remaining Reserved but Uncommitted Funds                                                   |        | 1,857,655  |          |
| Total Deferred Payment Subsidies to Projects                                               | \$     | 40,635,146 | 60%      |
| CEDAC Programs                                                                             | \$     | 2,400,000  | 4%       |
| Capital Impact Fund (Housing Reserve Assurance Program and Forward rate SWAPS)             | Ą      | 5,500,000  | 4%<br>8% |
| Total Allocated to Lending Programs                                                        | \$     | 48,535,146 | 676      |
| Community Housing Initiative Programs                                                      |        |            |          |
| Production Capacity Grant Program                                                          | \$     | 2,788,504  |          |
| Production Support Program                                                                 | *      | 4,211,496  |          |
| Targeted Communities Initiative                                                            |        | 860,000    |          |
| Housing Authority Planning Grants                                                          |        | 650,000    |          |
| Asset Management TA (recoverable)                                                          |        | 115,000    |          |
| Receivership Program                                                                       |        | 260,000    |          |
| Total Allocated to Community Housing Initiative Programs                                   | \$     | 8,885,000  | 13%      |
| Soft Second Program                                                                        | ·      | , ,        |          |
| Soft Second Program Support                                                                | \$     | 7,700,000  |          |
| Total Allocated to Soft Second Programs                                                    | \$     | 7,700,000  | 11%      |
| Other Programs                                                                             |        |            |          |
| Foundation for Growth                                                                      | \$     | 465,000    |          |
| State Public Housing Commission                                                            | 7      | 30,000     |          |
| New Lease for Homeless Families                                                            |        | 50,000     |          |
| Homebuyer Network                                                                          |        | 100,000    |          |
| Foreclosure Response                                                                       |        | 260,000    |          |
| Nehemiah Development                                                                       |        | 500,000    |          |
| Borrower Assistance Program                                                                |        | 984,486    |          |
| MAHA Homebuyer Acquisition                                                                 |        | 50,000     |          |
| Total Allocated to Other Programs                                                          | \$     | 2,439,486  | 4%       |
| Total Grant Funds Allocated                                                                | \$     | 67,559,632 | 100%     |
|                                                                                            |        |            |          |
| Total MHP Grant Funds Received and Available                                               | \$     | 67,634,320 |          |
| Total Grant Funds Allocated                                                                | \$     | 67,559,632 |          |
| Grant and Subsidy Funds Available to Allocate                                              | \$     | 74,688     |          |
|                                                                                            |        |            |          |
| Reserve Assurance Program (RAP)                                                            | )      |            |          |
| neserve Assurance Frogram (NAF)                                                            | 7      |            |          |