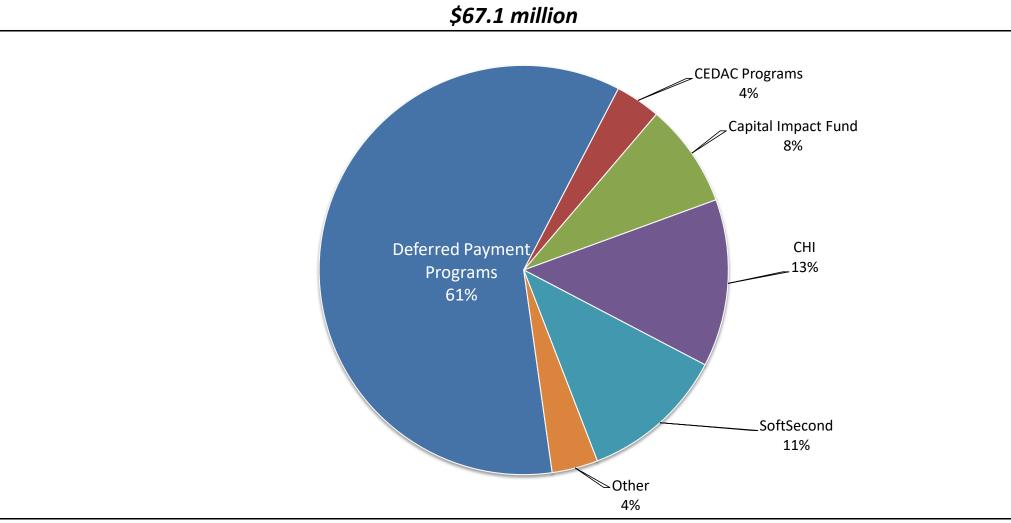

### Grant Funds Allocated to Programs

| Grant and Subsidy Programs Don<br>September 30, 2020                                                                | etail    |                                |      |
|---------------------------------------------------------------------------------------------------------------------|----------|--------------------------------|------|
| Sources of MHP Grant Funding                                                                                        |          |                                |      |
| Bank Grants                                                                                                         |          |                                |      |
| Bank of America                                                                                                     | \$       | 40,000,000                     | 59%  |
| State Street                                                                                                        | •        | 13,343,742                     | 20%  |
| Citizens                                                                                                            |          | 2,595,451                      | 4%   |
| Lehman                                                                                                              |          | 1,050,000                      | 2%   |
| Other Bank Grants                                                                                                   |          | 638,747                        | 1%   |
| Total Bank Grants                                                                                                   | \$       | 57,627,940                     |      |
| Other Sources                                                                                                       |          |                                |      |
| DHCD: Stabilization Funds, Mel King, Public Tenant funds                                                            | \$       | 3,300,000                      | 5%   |
| Sources of MHP Grant Funding                                                                                        |          | 1,000,000                      | 1%   |
| MHFA                                                                                                                |          | 984,486                        | 1%   |
| Repayments and Other Sources                                                                                        |          | 4,248,040                      | 6%   |
| Equity Take Out Premium                                                                                             |          | 145,654                        | 0%   |
| Total Other Sources                                                                                                 | \$       | 9,678,180                      |      |
|                                                                                                                     |          |                                |      |
| Total MHP Grant Funds Received and Available                                                                        | \$       | 67,306,120                     | 100% |
| Grant and Subsidy Funds Allocated to Pro                                                                            | grams    |                                |      |
| Lending Programs                                                                                                    |          |                                |      |
| Deferred Payment Subsidies to Projects (includes Closed, Escrowed and Committed Subsidies)                          |          |                                |      |
| Perm PLUS                                                                                                           | \$       | 22,812,623                     |      |
| Single Package Financing                                                                                            |          | 3,797,729                      |      |
| Scattered Site Credit Line                                                                                          |          | 667,750                        |      |
| Small Scale Rental Production                                                                                       |          | 6,648,389                      |      |
| Neighborhood Rental Initiative                                                                                      |          | 4,851,000                      |      |
| Remaining Reserved but Uncommitted Funds                                                                            |          | 1,407,684                      |      |
| Total Deferred Payment Subsidies to Projects                                                                        | \$       | 40,185,175                     | 60%  |
|                                                                                                                     | ·        |                                |      |
| CEDAC Programs                                                                                                      | \$       | 2,400,000                      | 4%   |
| Capital Impact Fund (Housing Reserve Assurance Program and Forward rate SWAPS)  Total Allocated to Lending Programs | \$       | 5,500,000<br><b>48,085,175</b> | 8%   |
| Community Housing Initiative Programs                                                                               |          |                                |      |
|                                                                                                                     | ć        | 2 700 504                      |      |
| Production Capacity Grant Program                                                                                   | \$       | 2,788,504                      |      |
| Production Support Program                                                                                          |          | 4,211,496                      |      |
| Targeted Communities Initiative                                                                                     |          | 860,000                        |      |
| Housing Authority Planning Grants                                                                                   |          | 650,000                        |      |
| Asset Management TA (recoverable)                                                                                   |          | 115,000                        |      |
| Receivership Program                                                                                                |          | 260,000                        |      |
| Total Allocated to Community Housing Initiative Programs                                                            | \$       | 8,885,000                      | 13%  |
| <u>Soft Second Program</u>                                                                                          |          |                                |      |
| Soft Second Program Support                                                                                         | \$       | 7,700,000                      |      |
| Total Allocated to Soft Second Programs                                                                             | \$       | 7,700,000                      | 11%  |
| Other Programs                                                                                                      |          |                                |      |
| Foundation for Growth                                                                                               | \$       | 465,000                        |      |
| State Public Housing Commission                                                                                     | <b>Y</b> | 30,000                         |      |
| New Lease for Homeless Families                                                                                     |          | 50,000                         |      |
| Homebuyer Network                                                                                                   |          | 100,000                        |      |
|                                                                                                                     |          |                                |      |
| Foreclosure Response                                                                                                |          | 260,000                        |      |
| Nehemiah Development                                                                                                |          | 500,000                        |      |
| Borrower Assistance Program                                                                                         |          | 984,486                        |      |
| MAHA Homebuyer Acquisition                                                                                          |          | 50,000                         | 401  |
| Total Allocated to Other Programs                                                                                   | \$       | 2,439,486                      | 4%   |
| Total Grant Funds Allocated                                                                                         | \$       | 67,109,661                     | 100% |
| Total MHP Grant Funds Received and Available                                                                        | \$       | 67,306,120                     |      |
| Total Grant Funds Allocated                                                                                         | \$       | 67,109,661                     |      |
| Grant and Subsidy Funds Available to Allocate                                                                       | \$       | 196,459                        |      |
| and and an                                                                      | 7        |                                |      |
| Reserve Assurance Program (RAP)                                                                                     |          |                                |      |