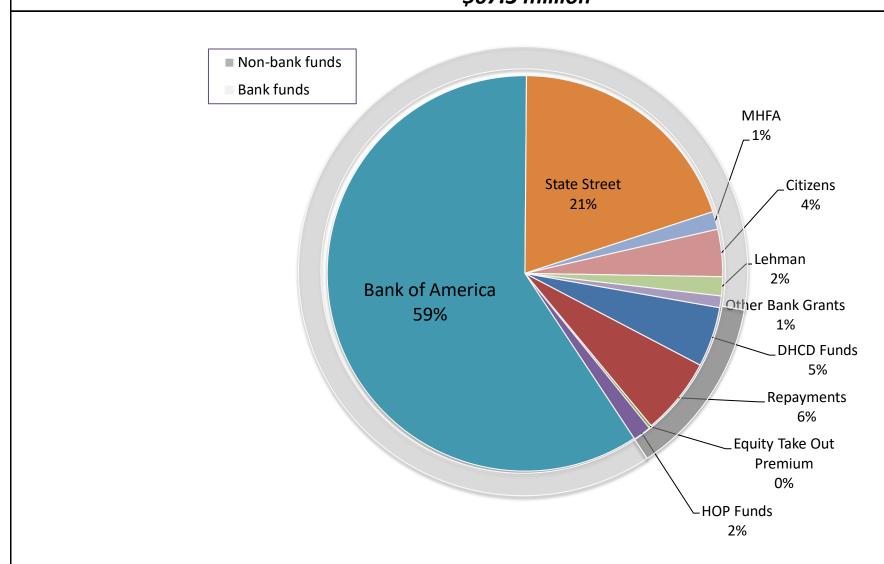

# Sources of MHP Grant Funding \$67.3 million

### Grant Funds Allocated to Programs

| Grant and Subsidy Programs Don<br>September 30, 2020                                                                | etail    |                                |      |
|---------------------------------------------------------------------------------------------------------------------|----------|--------------------------------|------|
| Sources of MHP Grant Funding                                                                                        |          |                                |      |
| Bank Grants                                                                                                         |          |                                |      |
| Bank of America                                                                                                     | \$       | 40,000,000                     | 59%  |
| State Street                                                                                                        | •        | 13,343,742                     | 20%  |
| Citizens                                                                                                            |          | 2,595,451                      | 4%   |
| Lehman                                                                                                              |          | 1,050,000                      | 2%   |
| Other Bank Grants                                                                                                   |          | 638,747                        | 1%   |
| Total Bank Grants                                                                                                   | \$       | 57,627,940                     |      |
| Other Sources                                                                                                       |          |                                |      |
| DHCD: Stabilization Funds, Mel King, Public Tenant funds                                                            | \$       | 3,300,000                      | 5%   |
| Sources of MHP Grant Funding                                                                                        |          | 1,000,000                      | 1%   |
| MHFA                                                                                                                |          | 984,486                        | 1%   |
| Repayments and Other Sources                                                                                        |          | 4,248,040                      | 6%   |
| Equity Take Out Premium                                                                                             |          | 145,654                        | 0%   |
| Total Other Sources                                                                                                 | \$       | 9,678,180                      |      |
|                                                                                                                     |          |                                |      |
| Total MHP Grant Funds Received and Available                                                                        | \$       | 67,306,120                     | 100% |
| Grant and Subsidy Funds Allocated to Pro                                                                            | grams    |                                |      |
| Lending Programs                                                                                                    |          |                                |      |
| Deferred Payment Subsidies to Projects (includes Closed, Escrowed and Committed Subsidies)                          |          |                                |      |
| Perm PLUS                                                                                                           | \$       | 22,812,623                     |      |
| Single Package Financing                                                                                            |          | 3,797,729                      |      |
| Scattered Site Credit Line                                                                                          |          | 667,750                        |      |
| Small Scale Rental Production                                                                                       |          | 6,648,389                      |      |
| Neighborhood Rental Initiative                                                                                      |          | 4,851,000                      |      |
| Remaining Reserved but Uncommitted Funds                                                                            |          | 1,407,684                      |      |
| Total Deferred Payment Subsidies to Projects                                                                        | \$       | 40,185,175                     | 60%  |
|                                                                                                                     | ·        |                                |      |
| CEDAC Programs                                                                                                      | \$       | 2,400,000                      | 4%   |
| Capital Impact Fund (Housing Reserve Assurance Program and Forward rate SWAPS)  Total Allocated to Lending Programs | \$       | 5,500,000<br><b>48,085,175</b> | 8%   |
| Community Housing Initiative Programs                                                                               |          |                                |      |
|                                                                                                                     | ć        | 2 700 504                      |      |
| Production Capacity Grant Program                                                                                   | \$       | 2,788,504                      |      |
| Production Support Program                                                                                          |          | 4,211,496                      |      |
| Targeted Communities Initiative                                                                                     |          | 860,000                        |      |
| Housing Authority Planning Grants                                                                                   |          | 650,000                        |      |
| Asset Management TA (recoverable)                                                                                   |          | 115,000                        |      |
| Receivership Program                                                                                                |          | 260,000                        |      |
| Total Allocated to Community Housing Initiative Programs                                                            | \$       | 8,885,000                      | 13%  |
| <u>Soft Second Program</u>                                                                                          |          |                                |      |
| Soft Second Program Support                                                                                         | \$       | 7,700,000                      |      |
| Total Allocated to Soft Second Programs                                                                             | \$       | 7,700,000                      | 11%  |
| Other Programs                                                                                                      |          |                                |      |
| Foundation for Growth                                                                                               | \$       | 465,000                        |      |
| State Public Housing Commission                                                                                     | <b>Y</b> | 30,000                         |      |
| New Lease for Homeless Families                                                                                     |          | 50,000                         |      |
| Homebuyer Network                                                                                                   |          | 100,000                        |      |
|                                                                                                                     |          |                                |      |
| Foreclosure Response                                                                                                |          | 260,000                        |      |
| Nehemiah Development                                                                                                |          | 500,000                        |      |
| Borrower Assistance Program                                                                                         |          | 984,486                        |      |
| MAHA Homebuyer Acquisition                                                                                          |          | 50,000                         | 401  |
| Total Allocated to Other Programs                                                                                   | \$       | 2,439,486                      | 4%   |
| Total Grant Funds Allocated                                                                                         | \$       | 67,109,661                     | 100% |
| Total MHP Grant Funds Received and Available                                                                        | \$       | 67,306,120                     |      |
| Total Grant Funds Allocated                                                                                         | \$       | 67,109,661                     |      |
| Grant and Subsidy Funds Available to Allocate                                                                       | \$       | 196,459                        |      |
| and and an                                                                      | 7        |                                |      |
| Reserve Assurance Program (RAP)                                                                                     |          |                                |      |